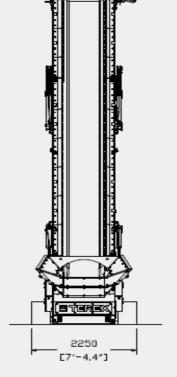

#### **OVERVIEW**

| Total Weight  | 13,820kg (30,468bs)                                                                                                             |  |
|---------------|---------------------------------------------------------------------------------------------------------------------------------|--|
| Transport     | Length 11.3m (37') Height 2.65m (8' 8") Width 2.25m (7' 4")                                                                     |  |
| Working @ 24° | Length 19.06m (62' 6")<br>Height 8.73m (28' 8")<br>Width 2.25m (7' 4")                                                          |  |
| Power Unit    | Tier 3: Deutz D2011 L04I 36.4kW (48hp) or,<br>Tier 4F: Deutz TD 2.9 L04 45kW (60hp) or,<br>Stage V: Deutz TD 2.9 L4 45kW (60hp) |  |

NOTE: Dimensions may differ slightly from sales drawings due to differences in angles / reference points.

## TRANSPORT DIMENSIONS

**WORKS FOR YOU.**"