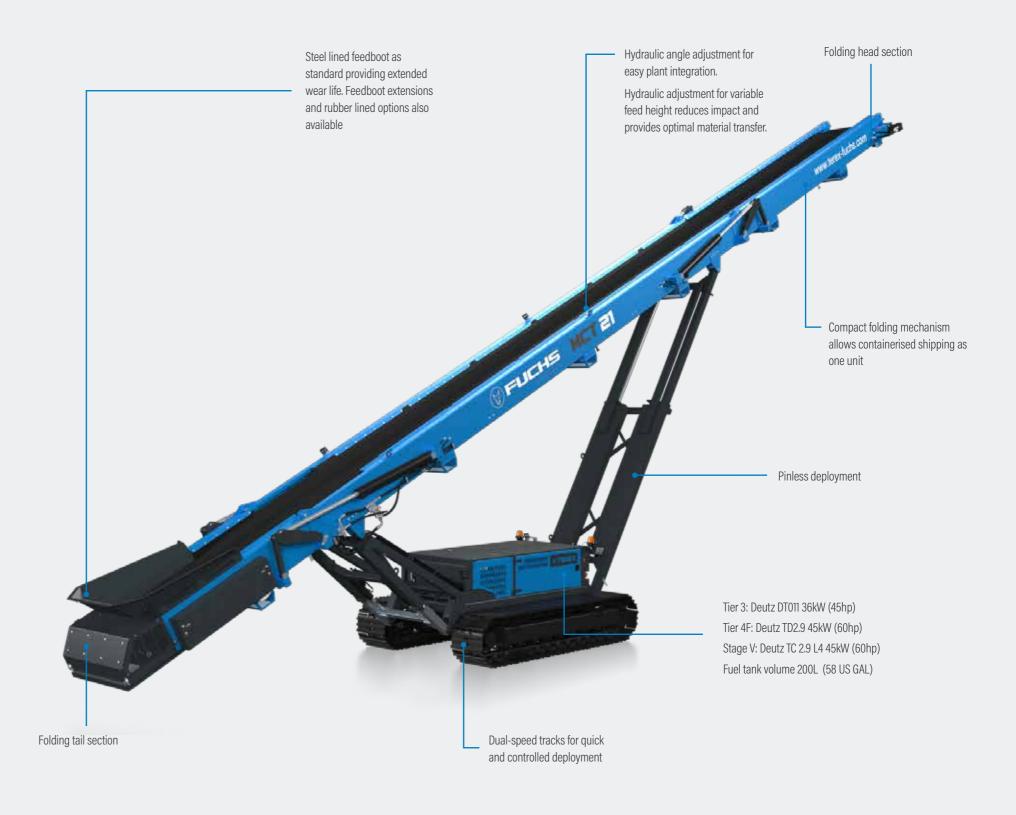

#### **FEATURES & BENEFITS**

- High capacity up to 500tph (551 US tph).
- Maximum feed size up to 150mm (6").
- Eliminates the need for wheeled loaders to create stockpiles reduces labour and maintenance costs.
- Eliminates the need for handling material multiple times reduces labour and maintenance costs.
- Improved material quality due to reduced compaction, degradation, segregation and contamination.
- Can accept loads from multiple sources.
- Multiple hopper options available depending on required capacities and operators loading methods or application.
- Rapid set up time and manoeuvrability around site.
- Reduced fuel consumption due to reduced reliance on wheeled loaders.
- Reduced wear on wheeled loaders where a conveyor is utilised.
- Hydraulic folding head section.
- Tensioned polyurethane belt cleaner.
- Hydraulic feed in height adjustment.
- Hydraulic fold over for transport.
- Rosta scraper.
- 40 degree rollers.
- Variable speed conveyor via engine speed.
- Feedboot with removable 6mm steel wear liners.

### **FEEDBOOT**

| Standard Feedboot Capacity:    | 0.6 m <sup>3</sup> (0.8yd <sup>3</sup> ) |
|--------------------------------|------------------------------------------|
| Feed in Width:                 | 1300mm (4' 3")                           |
| Extended Feedboot Capacity:    | 1.6m <sup>3</sup> (2.1yd <sup>3</sup> )  |
| Extended Feed in Width:        | 1850mm (6' 1")                           |
| Standard Min Feed Height @24°: | 1336mm (4' 6")                           |
| Extended Min Feed Height @24°: | 1634mm (5' 4")                           |

## **POWER UNIT & HYDRAULICS**

| PUWEN UNIT & HIDNA       | ULIUS            |
|--------------------------|------------------|
| Engine (Tier 3):         | Deutz D2011 L041 |
| Power Rating:            | 36.4kW (48hp)    |
| RPM:                     | 2200rpm          |
| Crankshaft Pump:         | 27/27            |
|                          |                  |
| Engine (Tier 4F):        | Deutz TD 2.9 L04 |
| Power Rating:            | 45kW (60hp)      |
| RPM:                     | 2200rpm          |
| Crankshaft Pump:         | 27/27            |
|                          |                  |
| Engine (Stage V):        | Deutz TD 2.9 L4  |
| Power Rating:            | 45kW (60hp)      |
| RPM:                     | 2200rpm          |
| Crankshaft Pump:         | 27/27            |
|                          |                  |
| Diesel Tank Capacity:    | 200L (53 US GAL) |
| Hydraulic Tank Capacity: | 260L (69 US GAL) |