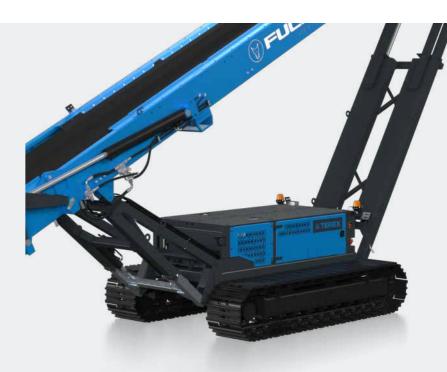

### **FEEDBOOT**

| Standard Feedboot Capacity:    | 0.6 m <sup>3</sup> (0.8yd <sup>3</sup> ) |
|--------------------------------|------------------------------------------|
| Feed in Width:                 | 1300mm (4' 3")                           |
| Extended Feedboot Capacity:    | 1.6m <sup>3</sup> (2.1yd <sup>3</sup> )  |
| Extended Feed in Width:        | 1850mm (6' 1")                           |
| Standard Min Feed Height @24°: | 1336mm (4' 6")                           |
| Extended Min Feed Height @24°: | 1634mm (5' 4")                           |