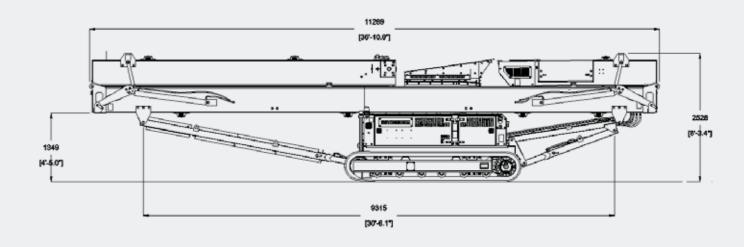

#### **OVERVIEW**

| Total Weight  | 13,820kg (30,468bs)                                                                                                             |  |
|---------------|---------------------------------------------------------------------------------------------------------------------------------|--|
| Transport     | Length 11.3m (37') Height 2.65m (8' 8") Width 2.25m (7' 4")                                                                     |  |
| Working @ 24° | Length 19.06m (62' 6")<br>Height 8.73m (28' 8")<br>Width 2.25m (7' 4")                                                          |  |
| Power Unit    | Tier 3: Deutz D2011 L04I 36.4kW (48hp) or,<br>Tier 4F: Deutz TD 2.9 L04 45kW (60hp) or,<br>Stage V: Deutz TD 2.9 L4 45kW (60hp) |  |

NOTE: Dimensions may differ slightly from sales drawings due to differences in angles / reference points.

## **WORKING DIMENSIONS**