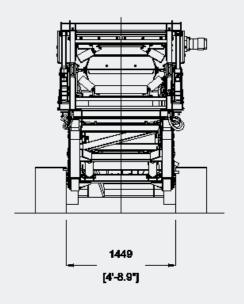

#### **OVERVIEW**

| Total Weight  | 13,820kg (30,468bs)                                                                                                             |  |
|---------------|---------------------------------------------------------------------------------------------------------------------------------|--|
| Transport     | Length 11.3m (37') Height 2.65m (8' 8") Width 2.25m (7' 4")                                                                     |  |
| Working @ 24° | Length 19.06m (62' 6")<br>Height 8.73m (28' 8")<br>Width 2.25m (7' 4")                                                          |  |
| Power Unit    | Tier 3: Deutz D2011 L04I 36.4kW (48hp) or,<br>Tier 4F: Deutz TD 2.9 L04 45kW (60hp) or,<br>Stage V: Deutz TD 2.9 L4 45kW (60hp) |  |

NOTE: Dimensions may differ slightly from sales drawings due to differences in angles / reference points.

## **WORKING DIMENSIONS**