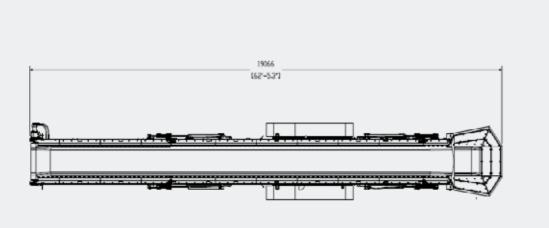

#### **OVERVIEW**

| Total Weight  | 13,820kg (30,468bs)                                                                                                             |  |
|---------------|---------------------------------------------------------------------------------------------------------------------------------|--|
| Transport     | Length 11.3m (37') Height 2.65m (8' 8") Width 2.25m (7' 4")                                                                     |  |
| Working @ 24° | Length 19.06m (62' 6")<br>Height 8.73m (28' 8")<br>Width 2.25m (7' 4")                                                          |  |
| Power Unit    | Tier 3: Deutz D2011 L04I 36.4kW (48hp) or,<br>Tier 4F: Deutz TD 2.9 L04 45kW (60hp) or,<br>Stage V: Deutz TD 2.9 L4 45kW (60hp) |  |

## TRANSPORT DIMENSIONS

**WORKS FOR YOU.**"