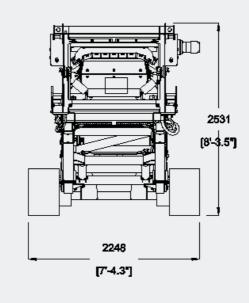

#### **OVERVIEW**

| Total Weight  | 13,820kg (30,468bs)                                                                                                             |  |
|---------------|---------------------------------------------------------------------------------------------------------------------------------|--|
| Transport     | Length 11.3m (37') Height 2.65m (8' 8") Width 2.25m (7' 4")                                                                     |  |
| Working @ 24° | Length 19.06m (62' 6")<br>Height 8.73m (28' 8")<br>Width 2.25m (7' 4")                                                          |  |
| Power Unit    | Tier 3: Deutz D2011 L04I 36.4kW (48hp) or,<br>Tier 4F: Deutz TD 2.9 L04 45kW (60hp) or,<br>Stage V: Deutz TD 2.9 L4 45kW (60hp) |  |

NOTE: Dimensions may differ slightly from sales drawings due to differences in angles / reference points.

## TRANSPORT DIMENSIONS

**WORKS FOR YOU.**"