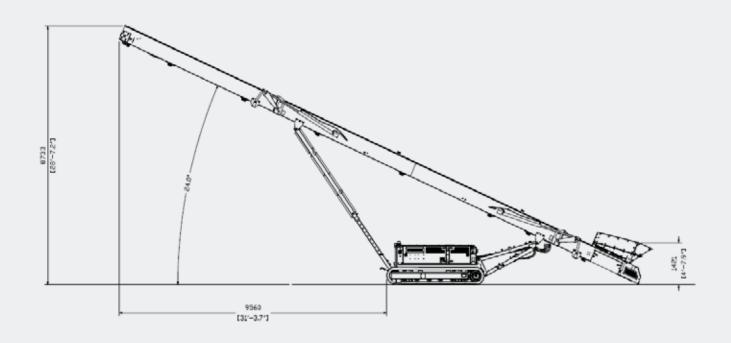

#### **OVERVIEW**

| Total Weight  | 13,820kg (30,468bs)                                                                                                             |  |
|---------------|---------------------------------------------------------------------------------------------------------------------------------|--|
| Transport     | Length 11.3m (37') Height 2.65m (8' 8") Width 2.25m (7' 4")                                                                     |  |
| Working @ 24° | Length 19.06m (62' 6")<br>Height 8.73m (28' 8")<br>Width 2.25m (7' 4")                                                          |  |
| Power Unit    | Tier 3: Deutz D2011 L04I 36.4kW (48hp) or,<br>Tier 4F: Deutz TD 2.9 L04 45kW (60hp) or,<br>Stage V: Deutz TD 2.9 L4 45kW (60hp) |  |

## **WORKING DIMENSIONS**