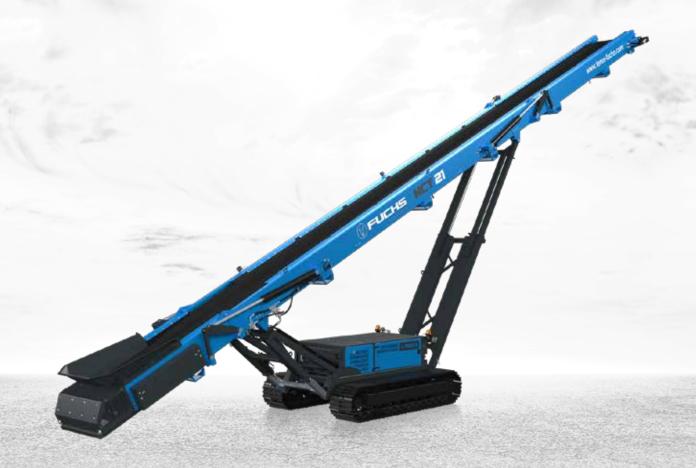

# MCT21 TRACKED CONVEYOR



# **MCT21 TRACKED CONVEYOR**



#### **OVERVIEW**

| Total Weight  | 13,820kg (30,468bs)                                                                                                             |  |
|---------------|---------------------------------------------------------------------------------------------------------------------------------|--|
| Transport     | Length 11.3m (37') Height 2.65m (8' 8") Width 2.25m (7' 4")                                                                     |  |
| Working @ 24° | Length 19.06m (62' 6")<br>Height 8.73m (28' 8")<br>Width 2.25m (7' 4")                                                          |  |
| Power Unit    | Tier 3: Deutz D2011 L04I 36.4kW (48hp) or,<br>Tier 4F: Deutz TD 2.9 L04 45kW (60hp) or,<br>Stage